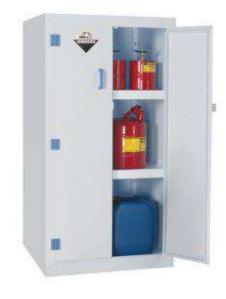

## Product introduction:

PP (Polypropylene) Cabinet, Acid & Corrosive Cabinet is intended to store acid and corrosive substance (for example, sulfuric acid, hydrochloric acid, nitric acid, sodium hydroxide, potassium hydroxide etc.). PP cabinet body adopts high quality anti-shock white PP board, welded as a whole with same property and color welding bar. It will neither

| MODLE                | ZYTP0004    | ZYP0012     | ZYTP0026    | ZYTP0030      | ZYTP0045      | ZYTP0060     | ZYTP0090      |
|----------------------|-------------|-------------|-------------|---------------|---------------|--------------|---------------|
| H*W*D/mm             | 560*430*430 | 890*590*460 | 900*910*600 | 1120*1090*460 | 1650*1090*460 | 1650*860*860 | 1650*1090*860 |
| Capacity<br>Gal/Ltr  | 4/15        | 12/45       | 26/100      | 30/114        | 45/170        | 60/227       | 90/340        |
| Shelves /pcs         | 1           | 1           | 1           | 1             | 2             | 2            | 2             |
| Loading capacity/ kg | 25          | 30          | 35          | 40            | 40            | 40           | 40            |
| Door type            | single-door | single-door | double-door | double-door   | double-door   | double-door  | double-door   |