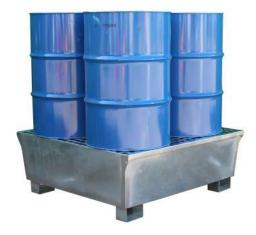

### **PRODUCT OVERVIEW**

Manufactured from structural grade galvanised steel this spill pallet is designed to accommodate  $4 \times 205$ ltr drums and has a sump that complies with the 110% rule on sump capacities. The unit is fitted with four galvanised legs to ensure the underside of the sump is not in contact with the ground and aid movement/positioning by pallet truck or fork lift truck.

#### SPECIFICATION

| CODE  | HEIGHT (MM) | LENGTH (MM) | WIDTH (MM) | NO OF CONTAINERS | SUMP CAPACITY | COLOUR | TARE WEIGHT | UDL   |
|-------|-------------|-------------|------------|------------------|---------------|--------|-------------|-------|
| GSP4D | 463         | 1220        | 1220       | 4 205ltr drums   | 440ltr        | Steel  | 82kg        | 900kg |