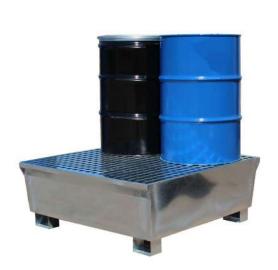

### **PRODUCT OVERVIEW**

Manufactured from structural grade galvanised steel this spill pallet is designed to accommodate  $4 \times 205$ ltr drums and has a sump that complies with the 110% rule on sump capacities. The unit is fitted with four galvanised legs to ensure the underside of the sump is not in contact with the ground and aid movement/positioning by pallet truck or fork lift truck.

#### SPECIFICATION

| CODE  | HEIGHT (MM) | LENGTH (MM) | WIDTH (MM) | NO OF CONTAINERS | SUMP CAPACITY | COLOUR | TARE WEIGHT | UDL   |
|-------|-------------|-------------|------------|------------------|---------------|--------|-------------|-------|
| GSP4D | 463         | 1220        | 1220       | 4 205ltr drums   | 440ltr        | Steel  | 82kg        | 900kg |