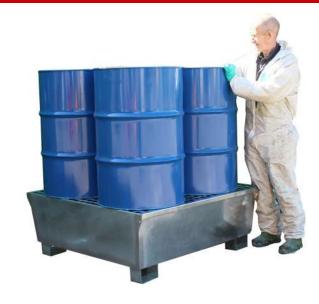

### **PRODUCT OVERVIEW**

Manufactured from structural grade galvanised steel this spill pallet is designed to accommodate  $4 \times 205$ ltr drums and has a sump that complies with the 110% rule on sump capacities. The unit is fitted with four galvanised legs to ensure the underside of the sump is not in contact with the ground and aid movement/positioning by pallet truck or fork lift truck.

#### SPECIFICATION

| CODE  | HEIGHT (MM) | LENGTH (MM) | WIDTH (MM) | NO OF CONTAINERS | SUMP CAPACITY | COLOUR | TARE WEIGHT | UDL   |
|-------|-------------|-------------|------------|------------------|---------------|--------|-------------|-------|
| GSP4D | 463         | 1220        | 1220       | 4 205ltr drums   | 440ltr        | Steel  | 82kg        | 900kg |