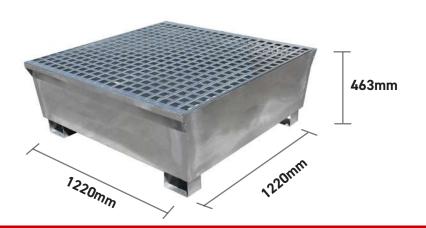

#### SPECIFICATION

| CODE  | HEIGHT (MM) | LENGTH (MM) | WIDTH (MM) | NO OF CONTAINERS | SUMP CAPACITY | COLOUR | TARE WEIGHT | UDL   |
|-------|-------------|-------------|------------|------------------|---------------|--------|-------------|-------|
| GSP4D | 463         | 1220        | 1220       | 4 205ltr drums   | 440ltr        | Steel  | 82kg        | 900kg |