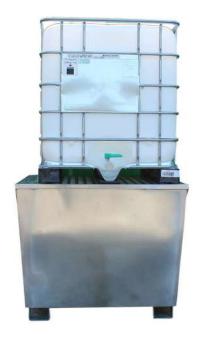

## Steel Drum Spill Pallet - GSP2IBC

### **PRODUCT OVERVIEW**

Manufactured from structural grade galvanised steel this spill pallet is designed to accommodate  $2 \times 1000$ ltr IBC and has a sump that complies with the 110% rule on sump capacities. The unit is fitted with six galvanised legs to ensure the underside of the sump is not in contact with the ground and aid movement/positioning by pallet truck or fork lift truck.

### **SPECIFICATION**

| CODE   | HEIGHT (MM) | LENGTH (MM) | WIDTH (MM) | NO OF CONTAINERS | SUMP CAPACITY | COLOUR | TARE WEIGHT | UDL    |
|--------|-------------|-------------|------------|------------------|---------------|--------|-------------|--------|
| GSP2IB | C 550       | 2450        | 1220       | 2 1000ltr IBCs   | 1100ltr       | Steel  | 164kg       | 2300kg |