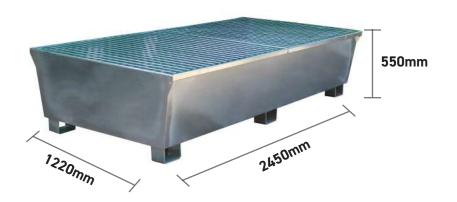

### **SPECIFICATION**

| CODE   | HEIGHT (MM) | LENGTH (MM) | WIDTH (MM) | NO OF CONTAINERS | SUMP CAPACITY | COLOUR | TARE WEIGHT | UDL    |
|--------|-------------|-------------|------------|------------------|---------------|--------|-------------|--------|
| GSP2IB | C 550       | 2450        | 1220       | 2 1000ltr IBCs   | 1100ltr       | Steel  | 164kg       | 2300kg |