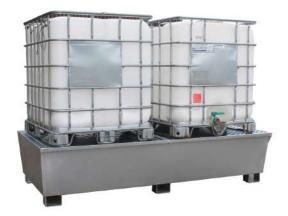

## Steel Drum Spill Pallet - GSP2IBC

### **PRODUCT OVERVIEW**

Manufactured from structural grade galvanised steel this spill pallet is designed to accommodate  $2 \times 1000$ ltr IBC and has a sump that complies with the 110% rule on sump capacities. The unit is fitted with six galvanised legs to ensure the underside of the sump is not in contact with the ground and aid movement/positioning by pallet truck or fork lift truck.

### **SPECIFICATION**

| CODE   | HEIGHT (MM) | LENGTH (MM) | WIDTH (MM) | NO OF CONTAINERS | SUMP CAPACITY | COLOUR | TARE WEIGHT | UDL    |
|--------|-------------|-------------|------------|------------------|---------------|--------|-------------|--------|
| GSP2IB | C 550       | 2450        | 1220       | 2 1000ltr IBCs   | 1100ltr       | Steel  | 164kg       | 2300kg |