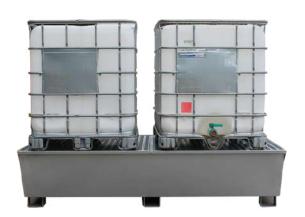

## Steel Drum Spill Pallet - GSP2IBC

### **PRODUCT OVERVIEW**

Manufactured from structural grade galvanised steel this spill pallet is designed to accommodate  $2 \times 1000$ ltr IBC and has a sump that complies with the 110% rule on sump capacities. The unit is fitted with six galvanised legs to ensure the underside of the sump is not in contact with the ground and aid movement/positioning by pallet truck or fork lift truck.

### **SPECIFICATION**

| CODE   | HEIGHT (MM) | LENGTH (MM) | WIDTH (MM) | NO OF CONTAINERS | SUMP CAPACITY | COLOUR | TARE WEIGHT | UDL    |
|--------|-------------|-------------|------------|------------------|---------------|--------|-------------|--------|
| GSP2IB | C 550       | 2450        | 1220       | 2 1000ltr IBCs   | 1100ltr       | Steel  | 164kg       | 2300kg |