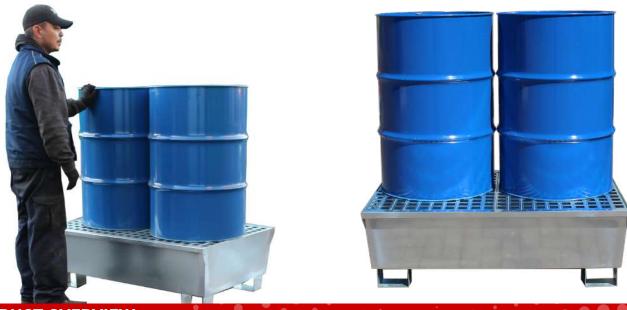

#### **PRODUCT OVERVIEW**

Manufactured from structural grade galvanised steel this spill pallet is designed to accommodate 2 x 205ltr drums and has a sump that complies with the 110% rule on sump capacities.

The unit is fitted with four galvanised legs to ensure the underside of the sump is not in contact with the ground and aid movement/positioning by pallet truck or fork lift truck.

- Structural grade galvanised steel Ø
- UK sump regulations compliant