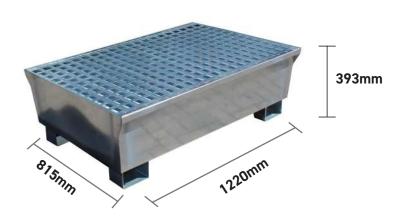

#### **SPECIFICATION**

| CODE  | HEIGHT (MM) | LENGTH (MM) | WIDTH (MM) | NO OF CONTAINERS | SUMP CAPACITY | COLOUR | TARE WEIGHT | UDL   |
|-------|-------------|-------------|------------|------------------|---------------|--------|-------------|-------|
| GSP2D | 393         | 1220        | 815        | 2 205ltr drums   | 226ltr        | Steel  | 51kg        | 600kg |