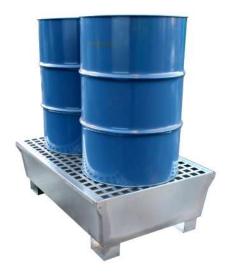

#### **PRODUCT OVERVIEW**

Manufactured from structural grade galvanised steel this spill pallet is designed to accommodate 2 x 205ltr drums and has a sump that complies with the 110% rule on sump capacities.

The unit is fitted with four galvanised legs to ensure the underside of the sump is not in contact with the ground and aid movement/positioning by pallet truck or fork lift truck.

- Structural grade galvanised steel Ø
- UK sump regulations compliant