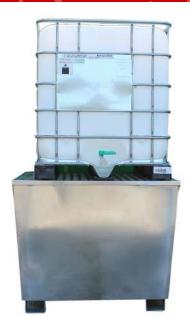

### **PRODUCT OVERVIEW**

Manufactured from structural grade galvanised steel this spill pallet is designed to accommodate 1  $\times$  1000ltr IBC and has a sump that complies with the 110% rule on sump capacities. The unit is fitted with four galvanised legs to ensure the underside of the sump is not in contact with the ground and aid movement/positioning by pallet truck or fork lift truck.