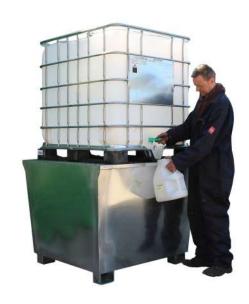

### **PRODUCT OVERVIEW**

Manufactured from structural grade galvanised steel this spill pallet is designed to accommodate 1  $\times$  1000ltr IBC and has a sump that complies with the 110% rule on sump capacities. The unit is fitted with four galvanised legs to ensure the underside of the sump is not in contact with the ground and aid movement/positioning by pallet truck or fork lift truck.

### **FEATURES AND BENEFITS**

- Structural grade galvanised steel
- UK sump regulations compliant
- Forklift pockets to aid transportation