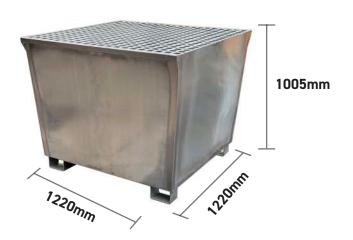

### **SPECIFICATION**

| CODE    | HEIGHT (MM) | LENGTH (MM) | WIDTH (MM) | NO OF CONTAINERS | SUMP CAPACITY | COLOUR | TARE WEIGHT | UDL    |
|---------|-------------|-------------|------------|------------------|---------------|--------|-------------|--------|
| GSP1IBC | 1005        | 1220        | 1220       | 1 1000ltr IBC    | 1100ltr       | Steel  | 121kg       | 1200kg |