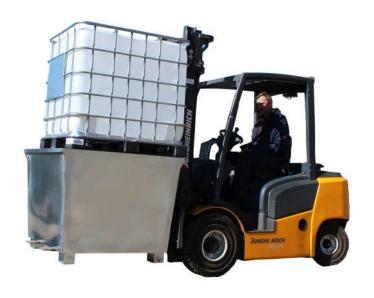

### **PRODUCT OVERVIEW**

Manufactured from structural grade galvanised steel this spill pallet is designed to accommodate 1  $\times$  1000ltr IBC and has a sump that complies with the 110% rule on sump capacities. The unit is fitted with four galvanised legs to ensure the underside of the sump is not in contact with the ground and aid movement/positioning by pallet truck or fork lift truck.

### **FEATURES AND BENEFITS**

- Structural grade galvanised steel
- UK sump regulations compliant
- Forklift pockets to aid transportation