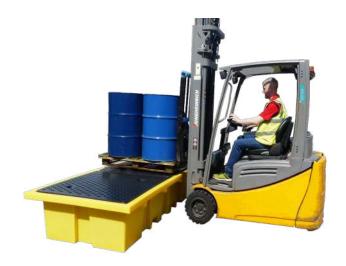

## **PRODUCT OVERVIEW**

Backed by our 3 year guarantee

This robust unit allows you to store up to 8  $\times$  205ltr drums directly onto the plastic mesh deck or 2 pallets side by side. The large sump holds 25% of the total volume stored, ensuring that it complies with all the UK Oil Storage Regulations.

You will require an appropriate size/capacity forklift truck to offload this item from the delivery vehicle. Our standard delivery doesn't include any offloading.

- 00% polyethylene for chemical compatability
- Removable plastic grid for easy clean-up
- Forklift pockets to aid transportation
- UV Stabilised