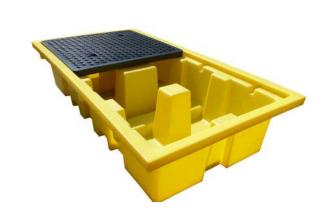

## **PRODUCT OVERVIEW**

Backed by our 3 year guarantee

This robust unit allows you to store up to 8  $\times$  205ltr drums directly onto the plastic mesh deck or 2 pallets side by side. The large sump holds 25% of the total volume stored, ensuring that it complies with all the UK Oil Storage Regulations.

You will require an appropriate size/capacity forklift truck to offload this item from the delivery vehicle. Our standard delivery doesn't include any offloading.

- 00% polyethylene for chemical compatability
- Removable plastic grid for easy clean-up
- Forklift pockets to aid transportation
- UV Stabilised