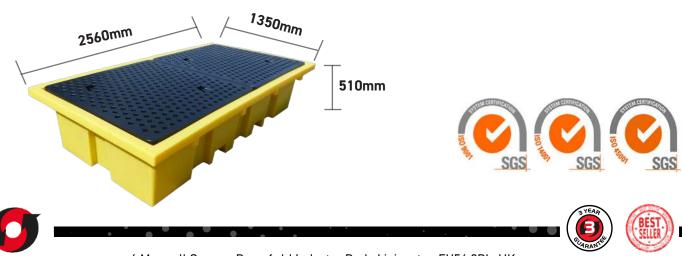

## **SPECIFICATION**

| CODE | HEIGHT (MM) | LENGTH (MM) | WIDTH (MM) | NO OF CONTAINERS | SUMP CAPACITY | COLOUR | TARE WEIGHT | UDL    |
|------|-------------|-------------|------------|------------------|---------------|--------|-------------|--------|
| BP8  | 510         | 2560        | 1350       | 8 x 205ltr drums | 1140ltr       | Yellow | 105kg       | 3000kg |