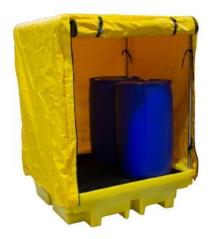

## Covered Drum Spill Pallet - BP4C

## Backed by our 3 year guarantee

Designed to give you the flexibility of using a poly spill pallet outdoors without the sump filling with rainwater this 4 drum spill pallet comes complete with a self-assembly steel frame and polyethylene cover. The opening flap of the cover has ties to hold it in place when "rolled" open and makes use of a "hard" polyethylene roof. The roof helps prevent the bowing of the PVC cover as well as providing a longer life through general use. The sump complies with all the UK regulations relating to sump capacities.