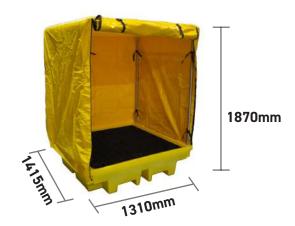

## **SPECIFICATION**

| CODE | HEIGHT (MM) | LENGTH (MM) | WIDTH (MM) | NO OF CONTAINERS | SUMP CAPACITY | COLOUR | TARE WEIGHT | UDL    |
|------|-------------|-------------|------------|------------------|---------------|--------|-------------|--------|
| BP4C | 1870        | 1415        | 1310       | 4 x 205ltr       | 410ltr        | Yellow | 54kg        | 1250kg |