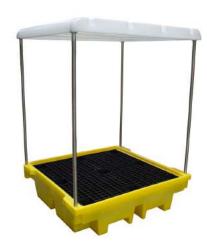

## Backed by our 3 year guarantee

Designed to give you the flexibility of using a poly spill pallet outdoors without the sump filling with rainwater this 4 drum spill pallet comes complete with a self-assembly steel frame and polyethylene cover. The opening flap of the cover has ties to hold it in place when "rolled" open and makes use of a "hard" polyethylene roof. The roof helps prevent the bowing of the PVC cover as well as providing a longer life through general use. The sump complies with all the UK regulations relating to sump capacities.

You will require an appropriate size/capacity fork lift truck to offload this item from the delivery vehicle. Our standard delivery doesn't include any offloading.

- 100% polyethylene for chemical compatability
- Removable plastic grid for easy clean-up
- UV Stabilised