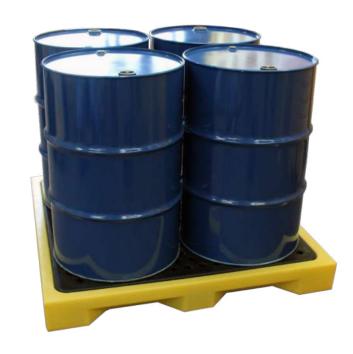

## Floor Tray - BF4X

### Backed by our 3 year guarantee

A low profile 4-drum floor tray which is only 150mm high and has additional bracing built into the base to create a rigid platform for the rotationally moulded grid mesh deck. This floor tray will accommodate up to 4 x 205ltr drums and has a UDL (Uniform Distributed Load) of 2000kg.

- 100% polyethylene
- Removable plastic grid for easy clean-up
- Optional loading and unloading ramp available