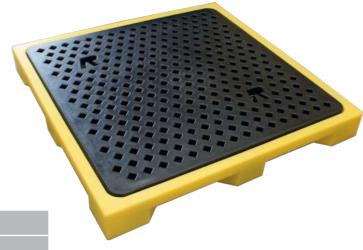

## Floor Tray - BF4X

### Backed by our 3 year guarantee

A low profile 4-drum floor tray which is only 150mm high and has additional bracing built into the base to create a rigid platform for the rotationally moulded grid mesh deck. This floor tray will accommodate up to 4 x 205ltr drums and has a UDL (Uniform Distributed Load) of 2000kg.

- 100% polyethylene
- Removable plastic grid for easy clean-up
- Optional loading and unloading ramp available