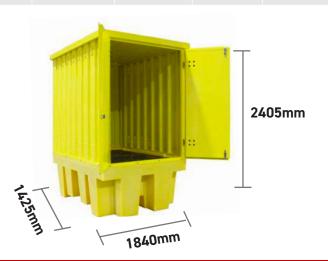

## **SPECIFICATION**

| CODE   | HEIGHT (MM) | LENGTH (MM) | WIDTH (MM) | NO OF CONTAINERS         | SUMP CAPACITY | COLOUR | TARE WEIGHT | UDL    |
|--------|-------------|-------------|------------|--------------------------|---------------|--------|-------------|--------|
| BB1HCS | 2405        | 1840        | 1425       | 1 x 1000ltr / 4 x 205ltr | 1100ltr       | Yellow | 223kg       | 2000kg |