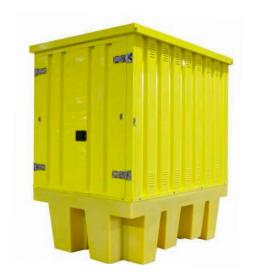

# Poly IBC Spill Pallet with Steel Cover - BB1HCS

### **PRODUCT OVERVIEW**

Backed by our 2 year guarantee

Manufactured from medium density polyethylene this spill pallet, designed to hold 1 x 1000ltr IBC has a galvanised steel (powder coated paint finish) cover fitted with hinged doors and retaining catches to hold them open during loading and unloading. The metal cover is secured to the spill pallet by means of M8 dome head Allen bolts & nyloc nuts.