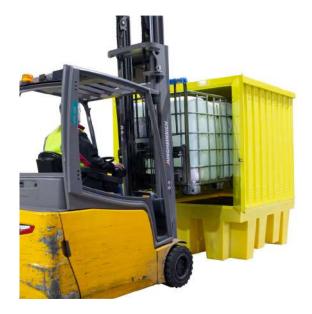

## **FEATURES AND BENEFITS**

- IOO% polyethylene sump for chemical compatability
- Removable plastic grid for easy clean-up
- Forklift pockets to aid transportation
- Uniform Load Strength of up to 2000kg
- **UV Stabilised**