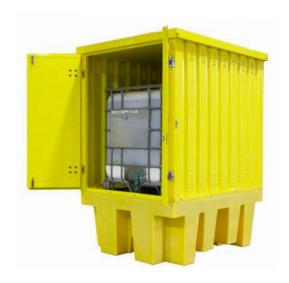

### **PRODUCT OVERVIEW**

Backed by our 2 year guarantee

Manufactured from medium density polyethylene this spill pallet, designed to hold 1 x 1000ltr IBC has a galvanised steel (powder coated paint finish) cover fitted with hinged doors and retaining catches to hold them open during loading and unloading. The metal cover is secured to the spill pallet by means of M8 dome head Allen bolts & nyloc nuts.

## **FEATURES AND BENEFITS**

- IOO% polyethylene sump for chemical compatability
- Removable plastic grid for easy clean-up
- Forklift pockets to aid transportation
- Uniform Load Strength of up to 2000kg
- **UV Stabilised**