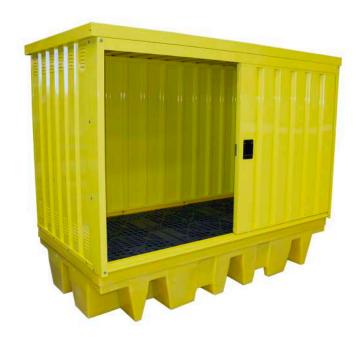

# Poly IBC Spill Pallet with Steel Cover - BB1HCS

### **PRODUCT OVERVIEW**

Backed by our 2 year guarantee

Manufactured from medium density polyethylene this spill pallet, designed to hold 1 x 1000ltr IBC has a galvanised steel (powder coated paint finish) cover fitted with hinged doors and retaining catches to hold them open during loading and unloading. The metal cover is secured to the spill pallet by means of M8 dome head Allen bolts & nyloc nuts.

## **SPECIFICATION**

| CODE   | HEIGHT (MM) | LENGTH (MM) | WIDTH (MM) | NO OF CONTAINERS         | SUMP CAPACITY | COLOUR | TARE WEIGHT | UDL    |
|--------|-------------|-------------|------------|--------------------------|---------------|--------|-------------|--------|
| BB1HCS | 2405        | 1840        | 1425       | 1 x 1000ltr / 4 x 205ltr | 1100ltr       | Yellow | 223kg       | 2000kg |