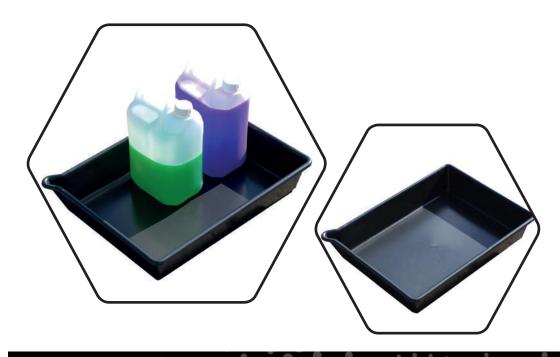

## PRODUCT OVERVIEW

Backed by our 3 year guarantee

Manufactured from recycled polypropylene this drip tray is ideal for day to day use; catching leaks and drips from machinery, plant or vehicles and/or storing small containers at dosing points etc. The moulded in pouring spout makes emptying easy and because it nests well it takes up less space when being stored or transported.