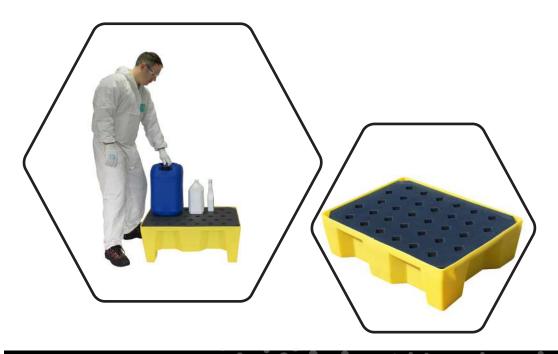

## PRODUCT OVERVIEW

Backed by our 3 year guarantee

A robust drip tray with removable grid which is ideal for the good housekeeping of small containers, ensuring drips and spills are contained.

- 100% polyethylene for chemical compatability
- **UV** UV Stabilised
- Removable plastic grid for easy clean-up

## **SPECIFICATIONS**

| CODE          | EXTERNAL SIZE<br>(L x W x H) | SUMP CAPACITY | COLOUR                      | TARE WEIGHT | UDL   |
|---------------|------------------------------|---------------|-----------------------------|-------------|-------|
| ST66          | 804mm x 608mm x<br>220mm     | 66ltr         | Yellow                      | 8.5kg       | 150kg |
| DIBt Approved |                              |               | A Romold Top Ten Bestseller |             |       |