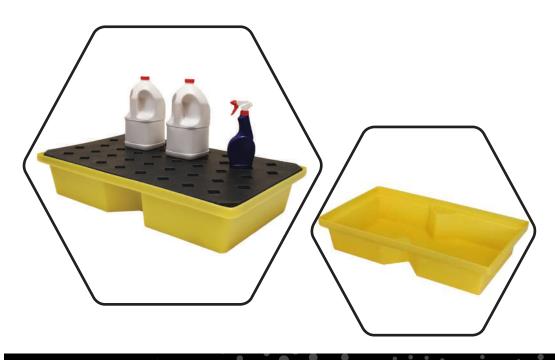

## PRODUCT OVERVIEW

Backed by our 3 year guarantee

A robust drip tray with removable grid which is ideal for the good housekeeping of small containers, ensuring drips and spills are contained.

- 100% polyethylene for chemical compatability
- **UV** UV Stabilised
- Removable plastic grid for easy clean-up

## **SPECIFICATIONS**

| CODE          | EXTERNAL SIZE<br>(L x W x H) | SUMP CAPACITY | COLOUR                      | TARE WEIGHT | UDL   |
|---------------|------------------------------|---------------|-----------------------------|-------------|-------|
| ST60          | 1000mm x 605mm x<br>200mm    | 63ltr         | Yellow                      | 10kg        | 205kg |
| DIBt Approved |                              |               | A Romold Top Ten Bestseller |             |       |