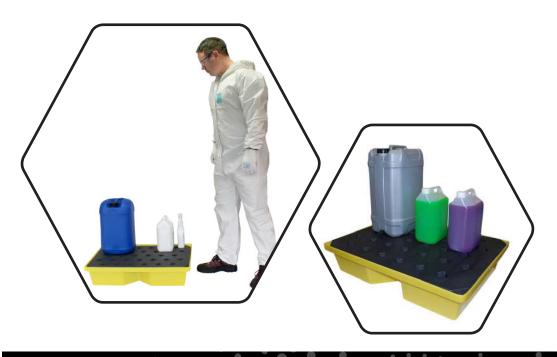

## PRODUCT OVERVIEW

Backed by our 3 year guarantee

A robust drip tray with removable grid which is ideal for the good housekeeping of small containers, ensuring drips and spills are contained.

- 100% polyethylene for chemical compatability
- **UV** UV Stabilised
- Removable plastic grid for easy clean-up