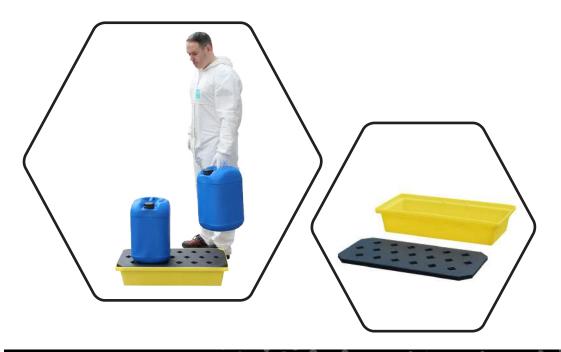

## PRODUCT OVERVIEW

Backed by our 3 year guarantee

A robust drip tray with removable grid which is ideal for the good housekeeping of small containers, ensuring drips and spills are contained.

- 100% polyethylene for chemical compatability
- **UV** UV Stabilised
- Removable plastic grid for easy clean-up

## **SPECIFICATIONS**

| CODE          | EXTERNAL SIZE<br>(L x W x H) | SUMP CAPACITY | COLOUR                      | TARE WEIGHT | UDL  |
|---------------|------------------------------|---------------|-----------------------------|-------------|------|
| ST20          | 595mm x 395mm x<br>175mm     | 22ltr         | Yellow                      | 4kg         | 55kg |
| DIBt Approved |                              |               | A Romold Top Ten Bestseller |             |      |