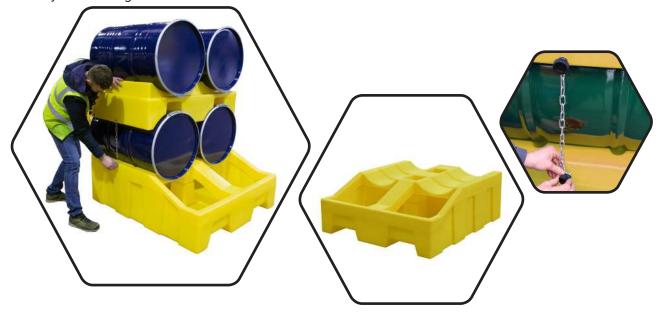

## PRODUCT OVERVIEW

Backed by our 3 year guarantee

Rotationally moulded from medium density polyethylene, this unit holds 2 x 205ltr drums in a horizontal position above a 400ltr sump with ample clearance below the drums for dispensing. Excellent chemical resistance.

You will require an appropriate size/capacity fork lift truck to offload this item from the delivery vehicle. Our standard delivery doesn't include any offloading.

100% polyethylene for chemical compatability