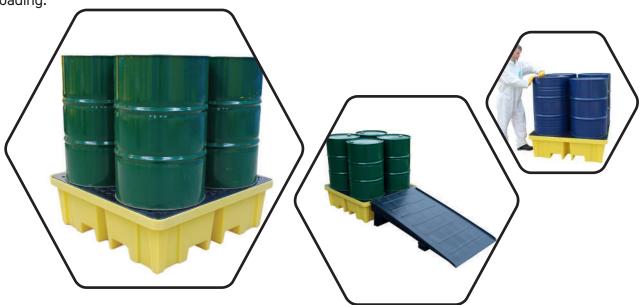

## Drum Spill Pallet with 4-way FLT access - BP4FW

## PRODUCT OVERVIEW

Backed by our 3 year guarantee

Manufactured from medium density polyethylene this heavy duty spill pallet has 4-way fork lift access to make handling and moving as easy as possible, broad range chemical compatibility, a removable plastic mesh deck for quick and easy access to the sump area and has full compliance all the current UK regulations relating to sump capacities.

You will require an appropriate size/capacity fork lift truck to offload this item from the delivery vehicle. Our standard delivery doesn't include any offloading.

- 100% polyethylene for chemical compatability
- Removable plastic grid for easy clean-up
- **UV** UV Stabilised

## **SPECIFICATIONS**

| CODE  | EXTERNAL SIZE<br>(L x W x H) | NO OF CONTAINERS | SUMP CAPACITY | COLOUR | TARE WEIGHT | UDL    |
|-------|------------------------------|------------------|---------------|--------|-------------|--------|
| BP4FW | 1220mm x 1220mm<br>x 390mm   | 4 x 205ltr drum  | 250ltr        | Yellow | 40kg        | 1500kg |