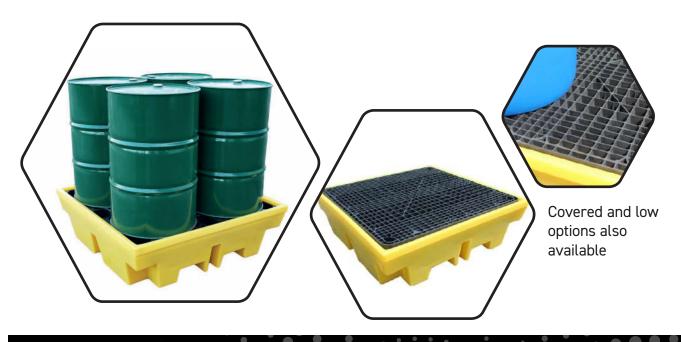

## PRODUCT OVERVIEW

Backed by our 3 year guarantee

Manufactured from medium density polyethylene this spill pallet complies with all the UK regulations relating to sump capacities, is robust, has broad range chemical compatibility and an injection moulded removable plastic mesh deck.

You will require an appropriate size/capacity fork lift truck to offload this item from the delivery vehicle. Our standard delivery doesn't include any offloading.

- 100% polyethylene for chemical compatability
- Removable plastic grid for easy clean-up
- **UV** UV Stabilised

## **SPECIFICATIONS**

| CODE | EXTERNAL SIZE<br>(L x W x H) | NO OF CONTAINERS | SUMP CAPACITY | COLOUR | TARE WEIGHT | UDL    |
|------|------------------------------|------------------|---------------|--------|-------------|--------|
| BP4  | 1310mm x 1310mm<br>x 370mm   | 4 x 205ltr drum  | 410ltr        | Yellow | 44kg        | 1250kg |