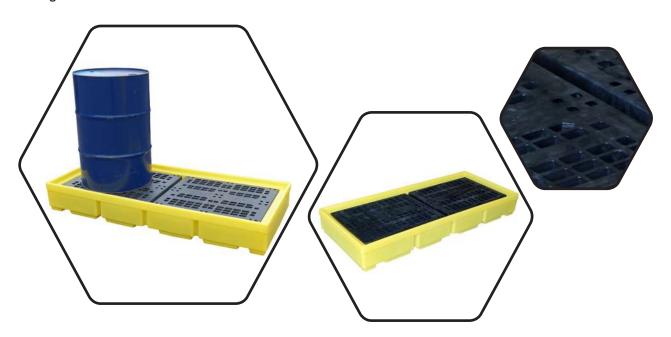

## PRODUCT OVERVIEW

Backed by our 3 year guarantee

Manufactured from medium density polyethylene this spill pallet complies with all the UK regulations relating to sump capacities, is robust, has broad range chemical compatibility and an injection moulded removable plastic mesh deck.

You will require an appropriate size/capacity fork lift truck to offload this item from the delivery vehicle. Our standard delivery doesn't include any offloading.

- 100% polyethylene for chemical compatability
- Removable plastic grid for easy clean-up
- **UV** UV Stabilised

## **SPECIFICATIONS**

| CODE | EXTERNAL SIZE<br>(L x W x H) | NO OF CONTAINERS          | SUMP CAPACITY | COLOUR | TARE WEIGHT | UDL   |
|------|------------------------------|---------------------------|---------------|--------|-------------|-------|
| BP3  | 1785mm x 780mm x<br>240mm    | 3 x 205ltr drum in a line | 228ltr        | Yellow | 30kg        | 900kg |