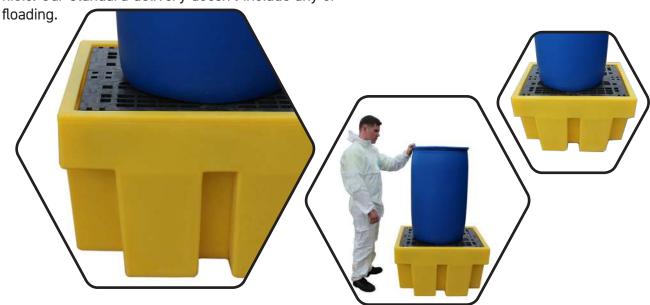

## PRODUCT OVERVIEW

Backed by our 3 year guarantee

Even if you only have one 205ltr drum you need to ensure that it is stored correctly and this spill pallet complies with all the UK regulations relating to sump capacities.

Rotationally moulded from polyethylene its robust, has broad range chemical compatibility and an injection moulded removable plastic mesh deck.

You will require an appropriate size/capacity fork lift truck to offload this item from the delivery vehicle. Our standard delivery doesn't include any of-

- 100% polyethylene for chemical compatability
- Removable plastic grid for easy clean-up
- **UV** UV Stabilised