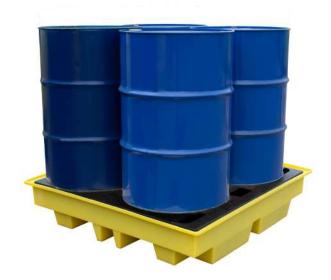

## PRODUCT OVERVIEW

Backed by our 3 year guarantee

Manufactured from medium density polyethylene, we have designed this sump pallet to be as low to the ground as possible, yet it still complies with all the UK Oil Storage Regulations relating to sump capacities and comes complete with an injection moulded removable plastic mesh deck.

## **SPECIFICATIONS**

| CODE | EXTERNAL SIZE<br>(L x W x H) | NO OF CONTAINERS | SUMP CAPACITY | COLOUR | TARE WEIGHT | UDL    |
|------|------------------------------|------------------|---------------|--------|-------------|--------|
| BP4L | 1280mm x 1285mm<br>x 275mm   | 4 x 205ltr drum  | 230ltr        | Yellow | 29kg        | 1250kg |