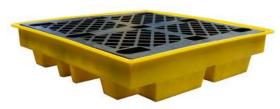

## PRODUCT OVERVIEW

Backed by our 3 year guarantee

Manufactured from medium density polyethylene, we have designed this sump pallet to be as low to the ground as possible, yet it still complies with all the UK Oil Storage Regulations relating to sump capacities and comes complete with an injection moulded removable plastic mesh deck.

## **SPECIFICATIONS**

| CODE | EXTERNAL SIZE<br>(L x W x H) | NO OF CONTAINERS | SUMP CAPACITY | COLOUR | TARE WEIGHT | UDL    |
|------|------------------------------|------------------|---------------|--------|-------------|--------|
| BP4L | 1280mm x 1285mm<br>x 275mm   | 4 x 205ltr drum  | 230ltr        | Yellow | 29kg        | 1250kg |