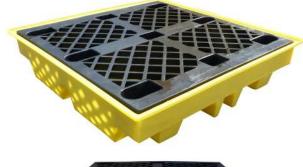

## PRODUCT OVERVIEW

Backed by our 3 year guarantee

Manufactured from medium density polyethylene, we have designed this sump pallet to be as low to the ground as possible, yet it still complies with all the UK Oil Storage Regulations relating to sump capacities and comes complete with an injection moulded removable plastic mesh deck.

- 100% polyethylene for chemical compatability
- Removable plastic grid for easy clean-up
- **UV** UV Stabilised