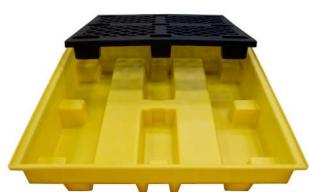

## PRODUCT OVERVIEW

Backed by our 3 year guarantee

Manufactured from medium density polyethylene, we have designed this sump pallet to be as low to the ground as possible, yet it still complies with all the UK Oil Storage Regulations relating to sump capacities and comes complete with an injection moulded removable plastic mesh deck.

- 100% polyethylene for chemical compatability
- Removable plastic grid for easy clean-up
- **UV** UV Stabilised