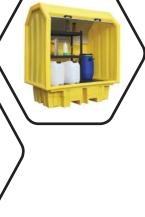

## Hard Covered Drum Spill Pallet - BP2HCS

## PRODUCT OVERVIEW

Backed by our 3 year guarantee

Manufactured from medium density polyethylene, this spill pallet has a hard cover and roller shutter door fitted with a central lock and two handles for easy opening and closing. The unit is fitted with a shelf to allow you to store a range of containers above the sump, which complies with all the UK regulations relating to sump capacities and comes complete with an injection moulded removable plastic mesh deck.