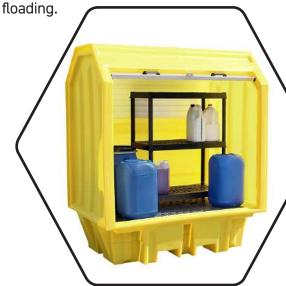

## Hard Covered Drum Spill Pallet - BP2HCS

## PRODUCT OVERVIEW

Backed by our 3 year guarantee

Manufactured from medium density polyethylene, this spill pallet has a hard cover and roller shutter door fitted with a central lock and two handles for easy opening and closing. The unit is fitted with a shelf to allow you to store a range of containers above the sump, which complies with all the UK regulations relating to sump capacities and comes complete with an injection moulded removable plastic mesh deck.

**100%** polyethylene for chemical compatability

Removable plastic grid for easy clean-up

**UV** UV Stabilised

You will require an appropriate size/capacity fork lift truck to offload this item from the delivery vehicle. Our standard delivery doesn't include any of-