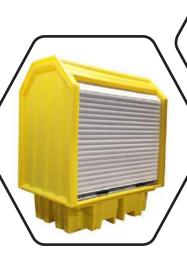

## Hard Covered Drum Spill Pallet - BP2HCS

## PRODUCT OVERVIEW

Backed by our 3 year guarantee

Manufactured from medium density polyethylene, this spill pallet has a hard cover and roller shutter door fitted with a central lock and two handles for easy opening and closing. The unit is fitted with a shelf to allow you to store a range of containers above the sump, which complies with all the UK regulations relating to sump capacities and comes complete with an injection moulded removable plastic mesh deck.