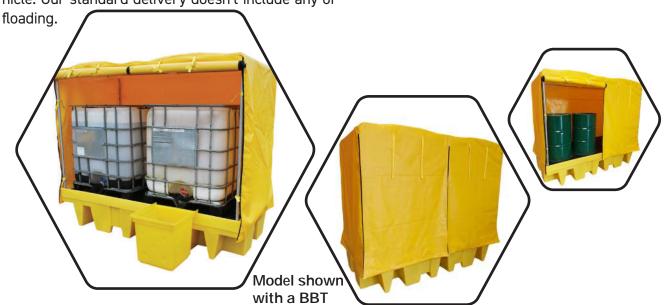

## Covered IBC Spill Pallet - BB2C

## PRODUCT OVERVIEW

Backed by our 3 year guarantee

Designed to give you the flexibility of using a poly IBC spill pallet outdoors without the sump filling with rainwater this IBC spill pallet comes complete with a self-assembly steel frame and polyethylene cover. The opening flap of the cover has ties to hold it in place when rolled open. The sump complies with all the UK regulations relating to sump capacities.

100% polyethylene for chemical compatability

Removable plastic grid for easy clean-up

**UV** UV Stabilised

You will require an appropriate size/capacity fork lift truck to offload this item from the delivery vehicle. Our standard delivery doesn't include any of-

## **SPECIFICATIONS**

| CODE | EXTERNAL SIZE<br>(L x W x H) | NO OF CONTAINERS | SUMP CAPACITY | COLOUR | TARE WEIGHT | UDL    |
|------|------------------------------|------------------|---------------|--------|-------------|--------|
| BB2C | 2560mm x 1350mm<br>x 2140mm  | 1 x 1000ltr      | 1140ltr       | Yellow | 181kg       | 3000kg |