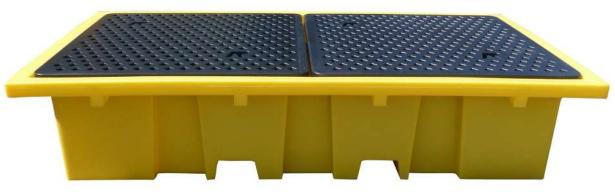

## PRODUCT OVERVIEW

Backed by our 3 year guarantee

This robust spill pallet allows you to store 2 x 1000ltr IBCs side by side on the plastic mesh deck. The large capacity complies with all the UK regulations relating to sump capacities.

You will require an appropriate size/capacity fork lift truck to offload this item from the delivery vehicle. Our standard delivery doesn't include any offloading.

- 100% polyethylene for chemical compatability
- Removable plastic grid for easy clean-up
- Forklift pockets to aid transportation
- UV Stabilised