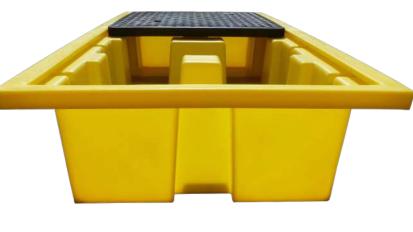

## PRODUCT OVERVIEW

Backed by our 3 year guarantee

This robust spill pallet allows you to store 2 x 1000ltr IBCs side by side on the plastic mesh deck. The large capacity complies with all the UK regulations relating to sump capacities.

You will require an appropriate size/capacity fork lift truck to offload this item from the delivery vehicle. Our standard delivery doesn't include any offloading.

- 100% polyethylene for chemical compatability
- Removable plastic grid for easy clean-up
- Forklift pockets to aid transportation
- UV Stabilised