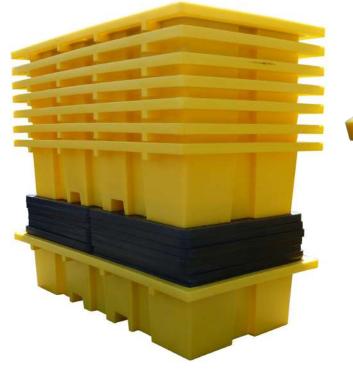

## PRODUCT OVERVIEW

Backed by our 3 year guarantee

This robust spill pallet allows you to store 2 x 1000ltr IBCs side by side on the plastic mesh deck. The large capacity complies with all the UK regulations relating to sump capacities.

You will require an appropriate size/capacity fork lift truck to offload this item from the delivery vehicle. Our standard delivery doesn't include any offloading.

- 100% polyethylene for chemical compatability
- Removable plastic grid for easy clean-up
- Forklift pockets to aid transportation
- UV Stabilised