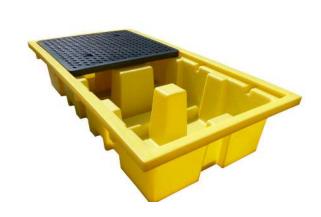

## PRODUCT OVERVIEW

Backed by our 3 year guarantee

This robust spill pallet allows you to store 2 x 1000ltr IBCs side by side on the plastic mesh deck. The large capacity complies with all the UK regulations relating to sump capacities.

You will require an appropriate size/capacity fork lift truck to offload this item from the delivery vehicle. Our standard delivery doesn't include any offloading.

- 100% polyethylene for chemical compatability
- Removable plastic grid for easy clean-up
- Forklift pockets to aid transportation
- UV Stabilised