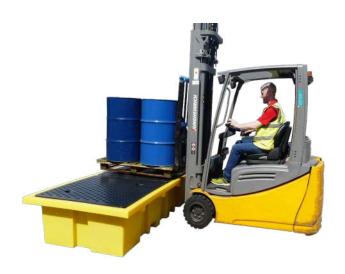

You will require an appropriate size/capacity fork lift truck to offload this item from the delivery vehicle. Our standard delivery doesn't include any offloading.

- 100% polyethylene for chemical compatability
- Removable plastic grid for easy clean-up
- Forklift pockets to aid transportation
- UV Stabilised