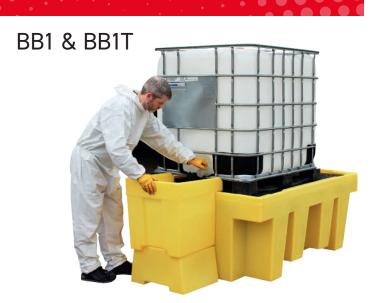

#### PRODUCT OVERVIEW

Backed by our 3 year guarantee

Manufactured from recycled polyethylene this robust spill pallet has 4-way fork lift access and an integral tray to catch drips from the IBC tap. The unit also comes complete with a removable plastic mesh deck, has broad range chemical compatibility and as you would expect fully complies with all the UK Oil Storage Regulations.

You will require an appropriate size/capacity fork lift truck to offload this item from the delivery vehicle. Our standard delivery doesn't include any offloading.

- 100% polyethylene for chemical compatability
- Removable plastic grid for easy clean-up
- Forklift pockets to aid transportation
- **UV** UV Stabilised