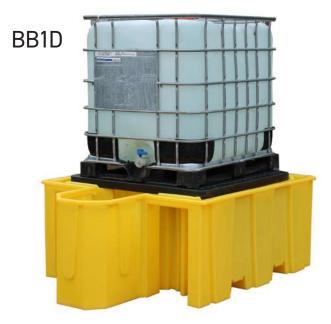

loading.

- 100% polyethylene for chemical compatability
- Removable plastic grid for easy clean-up
- Forklift pockets to aid transportation
- **UV** UV Stabilised



### **SPECIFICATIONS**

| CODE   | EXTERNAL SIZE<br>(L x W x H) | NO OF CONTAINERS | SUMP CAPACITY | COLOUR | TARE WEIGHT | UDL    |
|--------|------------------------------|------------------|---------------|--------|-------------|--------|
| BB1FWR | 1340mm x 1230mm<br>x 1090mm  | 1 x 1000ltr      | 1150ltr       | Black  | 71kg        | 1500kg |



















## PACKING SIZE INFORMATION

| CODE   | CONSIGNMENT SIZE | L (MM) | W (MM) | H (MM) | W (KG) |
|--------|------------------|--------|--------|--------|--------|
| BB1FWR | 4                | 1340   | 1220   | 2570   | 213    |

#### OTHER MODELS AVAILABLE