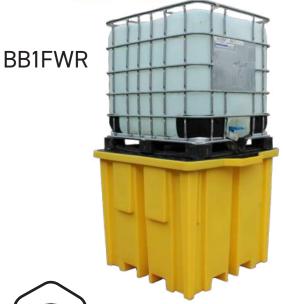

# Recycled IBC Spill Pallet (With 4-Way FLT Access) - BB1FWR

#### PRODUCT OVERVIEW

Backed by our 3 year guarantee

Manufactured from recycled polyethylene this robust spill pallet has 4-way fork lift access and an integral tray to catch drips from the IBC tap. The unit also comes complete with a removable plastic mesh deck, has broad range chemical compatibility and as you would expect fully complies with all the UK Oil Storage Regulations.

You will require an appropriate size/capacity fork lift truck to offload this item from the delivery vehicle. Our standard delivery doesn't include any offloading.

- 100% polyethylene for chemical compatability
- Removable plastic grid for easy clean-up
- Forklift pockets to aid transportation
- **UV** UV Stabilised

### **SPECIFICATIONS**

| CODE   | EXTERNAL SIZE<br>(L x W x H) | NO OF CONTAINERS | SUMP CAPACITY | COLOUR | TARE WEIGHT | UDL    |
|--------|------------------------------|------------------|---------------|--------|-------------|--------|
| BB1FWR | 1340mm x 1230mm<br>x 1090mm  | 1 x 1000ltr      | 1150ltr       | Black  | 71kg        | 1500kg |

#### OTHER MODELS AVAILABLE