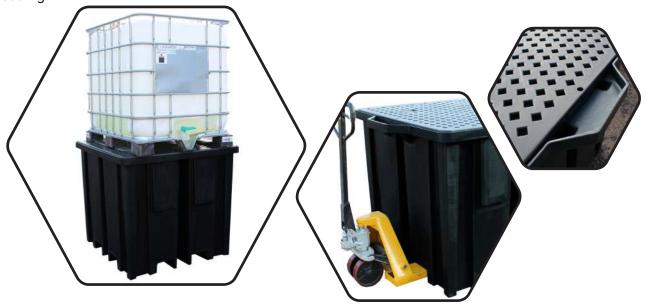

# Recycled IBC Spill Pallet (With 4-Way FLT Access) - BB1FWR

#### PRODUCT OVERVIEW

Backed by our 3 year guarantee

Manufactured from recycled polyethylene this robust spill pallet has 4-way fork lift access and an integral tray to catch drips from the IBC tap. The unit also comes complete with a removable plastic mesh deck, has broad range chemical compatibility and as you would expect fully complies with all the UK Oil Storage Regulations.

You will require an appropriate size/capacity fork lift truck to offload this item from the delivery vehicle. Our standard delivery doesn't include any offloading.

- 100% polyethylene for chemical compatability
- Removable plastic grid for easy clean-up
- Forklift pockets to aid transportation
- **UV** UV Stabilised

### **SPECIFICATIONS**

| CODE   | EXTERNAL SIZE<br>(L x W x H) | NO OF CONTAINERS | SUMP CAPACITY | COLOUR | TARE WEIGHT | UDL    |
|--------|------------------------------|------------------|---------------|--------|-------------|--------|
| BB1FWR | 1340mm x 1230mm<br>x 1090mm  | 1 x 1000ltr      | 1150ltr       | Black  | 71kg        | 1500kg |