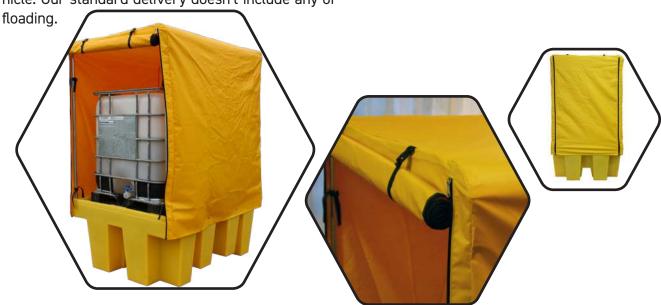

## PRODUCT OVERVIEW

Backed by our 3 year guarantee

Designed to give you the flexibility of using a poly IBC spill pallet outdoors without the sump filling with rainwater this IBC sump pallet (BB1) comes complete with a self-assembly steel frame and polyethylene cover. The opening flap of the cover has ties to hold it in place when "rolled" open. The sump complies with all the UK regulations relating to sump capacity.

100% polyethylene for chemical compatability

Removable plastic grid for easy clean-up

**UV** UV Stabilised

You will require an appropriate size/capacity fork lift truck to offload this item from the delivery vehicle. Our standard delivery doesn't include any of-