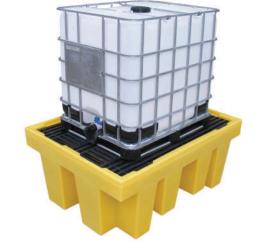

## **IBC Spill Pallet - BB1**

A large capacity spill pallet, moulded from medium density polyethylene suitable for use with most common footprint of 1000ltr intermediate bulk container (IBC), it complies with the 110% bund regulations, has broad range chemical compatibility and is rugged enough to withstand constant use. The removable deck provides easy access for cleaning.

- 100% polyethylene for chemical compatability
- Removable plastic grid for easy clean-up
- Forklift pockets to aid transportation

| Length   | 1760mm           |
|----------|------------------|
| Width    | 1350mm           |
| Height   | 710mm            |
| Weight   | 91kg             |
| Sump     | 1100ltr          |
| UDL      | 2000kg           |
| Approval | DIBt Z-40.22-398 |