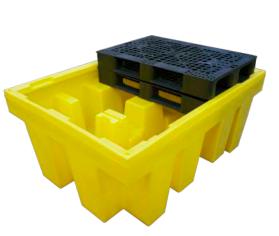

## **IBC Spill Pallet - BB1**

A large capacity spill pallet, moulded from medium density polyethylene suitable for use with most common footprint of 1000ltr intermediate bulk container (IBC), it complies with the 110% bund regulations, has broad range chemical compatibility and is rugged enough to withstand constant use. The removable deck provides easy access for cleaning.

- 100% polyethylene for chemical compatability
- Removable plastic grid for easy clean-up
- Forklift pockets to aid transportation

| Length   | 1760mm           |
|----------|------------------|
| Width    | 1350mm           |
| Height   | 710mm            |
| Weight   | 91kg             |
| Sump     | 1100ltr          |
| UDL      | 2000kg           |
| Approval | DIBt Z-40.22-398 |