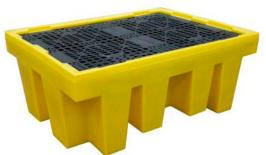

## **IBC Spill Pallet - BB1**

A large capacity spill pallet, moulded from medium density polyethylene suitable for use with most common footprint of 1000ltr intermediate bulk container (IBC), it complies with the 110% bund regulations, has broad range chemical compatibility and is rugged enough to withstand constant use. The removable deck provides easy access for cleaning.

- 100% polyethylene for chemical compatability
- Removable plastic grid for easy clean-up
- Forklift pockets to aid transportation

| Length   | 1760mm           |
|----------|------------------|
| Width    | 1350mm           |
| Height   | 710mm            |
| Weight   | 91kg             |
| Sump     | 1100ltr          |
| UDL      | 2000kg           |
| Approval | DIBt Z-40.22-398 |