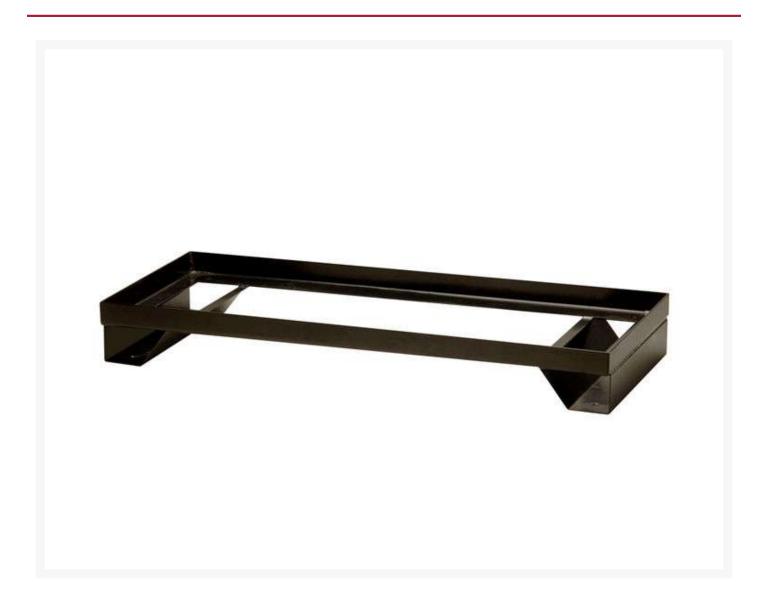

# Riser Leg Frame for 30/45 Gallon Safety Cabinet - 84002

### **Short Description**

- Forkliftable cabinet support
- For easy relocation of empty 30 and 45 gallon cabinets

#### Description

Leg Riser Frame provides sturdy, stable support for easy relocation of empty cabinet with forklift or pallet jack. High leg frame makes it easy to clean underneath and keeps cabinet away from floor moisture. Includes leg levelers and safety warning label "Forklift Only When Empty." Frame fits Justrite cabinets with footprint of 43"W x 18"D (1092 mm x 457 mm).