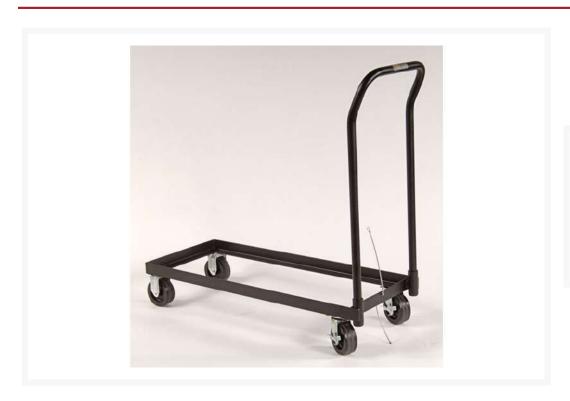

# Rolling Cart for 30 Gallon and Piggyback Safety Cabinets, Poly Caster Wheels - 84001

#### **Description**

Rolling Cart makes it easy to move a heavy safety cabinet—transport solvents and chemicals directly to your work area. All welded 1/8" (3-mm) thick heavy-duty steel with reinforced corners provides superior durability. Large 5" (127-mm) poly caster wheels feature brakes for added safety. Ergonomic 1-1/4" (31.75-mm) push handle is removable. Frame fits any cabinet with footprint of 43"W x 18"D (1092 mm x 457 mm) with a