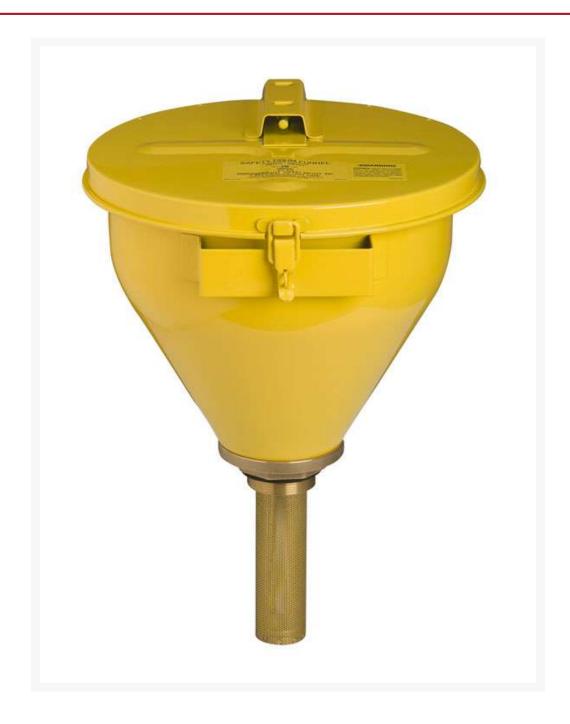

#### **Short Description**

- Large steel funnel with self-closing cover and 6-inch flame arrester
- For use with flammables

### **Description**

Funnels intended for use with flammables are fitted with a brass flame arrester that absorbs and dissipates heat, preventing any external ignition source (like sparks from power tools, static electricity or cigarettes) from reaching the drum's flammable contents. Heavy 18-gauge galvanized steel, with electrostatically applied epoxy powder-coat finish, provides durability and chemical resistance. Self-close models have a fusible link that melts at 165°F (74°C) shutting the cover automatically in case of a fire to extinguish the flames.

# **Specifications**

| Model No                  | 08227               |
|---------------------------|---------------------|
| UPC                       | 697841001350        |
| International Model No.   | 08227               |
| Material Specifications   | Galvanized Steel    |
| FM Approval               | Yes                 |
| TUV Approval              | Yes                 |
| Flame Arrestor, inch      | 6                   |
| Flame Arrestor, mm        | 152                 |
| Flame Arrestor Material   | Brass               |
| Cover Type / Closure Type | Self Close          |
| NPS/NPT inch              | 0.75                |
| NPS/NPT mm                | 19                  |
| Funnel Dimensions         | 10.75" Dia x 10" H  |
|                           | 273mm Dia x 254mm H |
| Funnel Capacity - gallon  | 2.6                 |
| Funnel Capacity - liter   | 9.8L                |
| Mouth Diameter - inch     | 10.75"              |
| Mouth Diameter - mm       | 273mm               |
| Net Weight, lbs           | 7.9                 |
| Net Weight, kg            | 3.6                 |
|                           |                     |