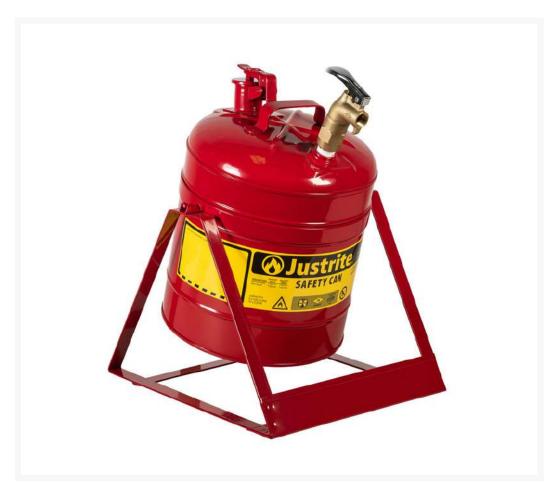

# 5 Gallon, Steel Safety Can, Tilt-Style with Stand, Type I, Top Faucet, Red - 7150156

#### **Short Description**

- Ideal for laboratory settings
- Self-close, pressure relief caps
- Vacuum-relief valve within the lid
- Faucet mounted on top
- Can rests in sturdy metal cradle
- FM Approved; UL Listed

#### **Description**

Justrite's Steel Laboratory Safety Cans have all the benefits of the Type I cans. Added features make these the choice of lab professionals for safely dispensing hazardous liquids into test tubes, small flasks, and beakers. Fill spouts have self-close, pressure-relief caps and stainless steel flame arresters. These cans also feature a vacuum-relief valve within the lid for smooth liquid flow and self-closing faucets for trouble-free dispensing. Cans with the smaller No. 08540 faucet offer easier dispensing in lab environments, while the No. 08902 faucet is better suited for heavy, industrial use.

**Tilt Cans** have a 08902 faucet on top and the can rests in a sturdy metal cradle. The cradle base measures 13-13/16" x 14" (351mm x 356mm).

FM Approved; UL Listed

3/27/23