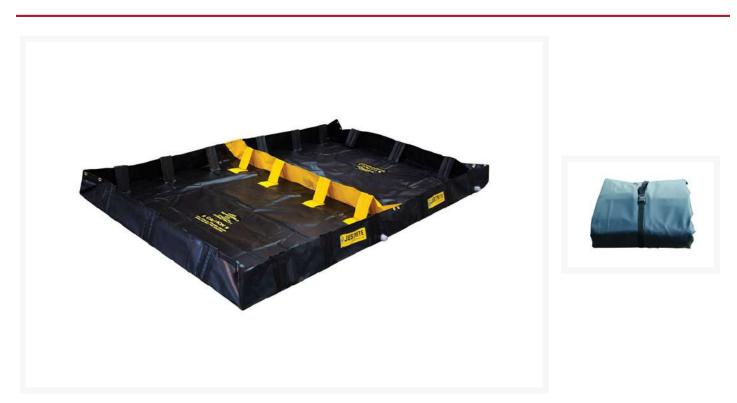

#### **Product Images**

### **Short Description**

- Portable two-zone decon station help prevent environmental contamination
- Single-piece construction—patented inside wall-support system forms watertight wash down zones
- Quick and easy setup—no assembly required
- Durable EnGuard<sup>™</sup>I, modified PVC coated fabric withstands long-term UV exposure

#### Description

For emergency deployment, these multi-stage berms with patented interior walls create wash down zones

that safely capture and contain contaminated solutions. Select from two-, three-, or four-zone models. Watertight, lightweight EnGuard™I, modified PVC coated fabric provides wide range of chemical resistance. The 8-inch (203-mm) walls allow for easy entry and exit of the compartments. One ¾-in GHT drain fitting per zone. Order optional grates to keep personnel above liquid.

| Model No                | 28570                         |
|-------------------------|-------------------------------|
| UPC                     | 697841156838                  |
| International Model No. | 28570                         |
| Color                   | Black                         |
| Material Specifications | PVC Coated Fabric             |
| Capacity                | 299 gallon                    |
| Liter Capacity          | 1132                          |
| Dimensions, Exterior    | 72" W x 8" H x 120" L         |
|                         | 1829mm W x 203mm H x 3048mm L |
| Dimensions, Interior    | 72" W x 8" H x 120" D         |
|                         | 1829mm W x 203mm H x 3048mm D |
| Dimensions, Folded      | 24" W x 24" L x 4" H          |
|                         | 610mm W x 610mm L x 102mm H   |
| Net Weight, lbs         | 19.0                          |
| Net Weight, kg          | 8.6                           |
|                         |                               |