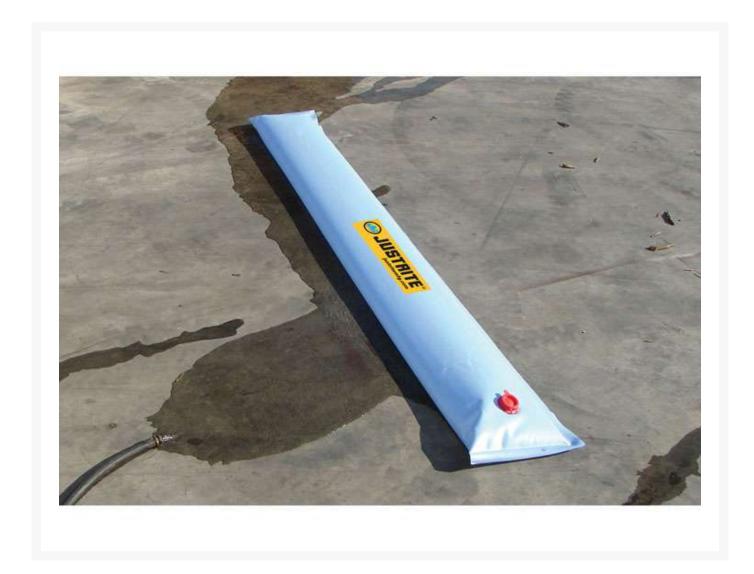

## **Description**

Use the water filled booms in storm water management, portable washdown/ pressure washing diversion, spill diversion, and equipment and personnel decontamination. Flexible PVC film construction conforms to uneven surfaces such as asphalt or concrete to form a diversionary barrier away from storm drains or as a holding area for wet vacuum operations. Features easy-open push plug for filling with standard water hose.

Helps comply with EPA for stormwater regulations.