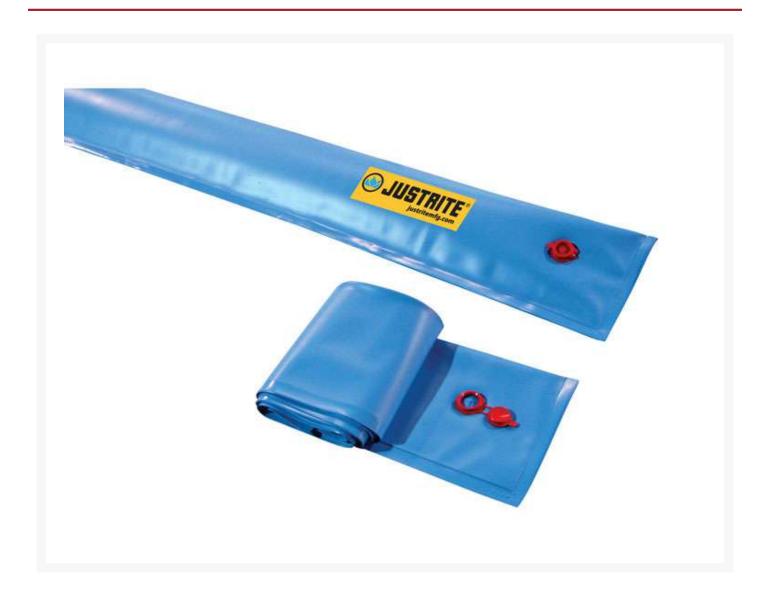

### **Description**

Use the water filled booms in storm water management, portable washdown/ pressure washing diversion, spill diversion, and equipment and personnel decontamination. Flexible PVC film construction conforms to uneven surfaces such as asphalt or concrete to form a diversionary barrier away from storm drains or as a holding area for wet vacuum operations. Features easy-open push plug for filling with standard water hose.

## **Specifications**

| Model No                | 28450                                            |
|-------------------------|--------------------------------------------------|
| UPC                     | 697841157224                                     |
| International Model No. | 28450                                            |
| Color                   | Blue                                             |
| Material Specifications | PVC film                                         |
| EPA Compliance          | Helps comply with EPA for stormwater regulations |
| Dimensions, Exterior    | 9" W x 60" D x 60" L                             |
|                         | 229mm W x 1524mm D x 1524mm L                    |
| Dimensions, Interior    | 9" W                                             |
|                         | 229mm W                                          |
| Dimensions, Folded      | 6" W x 12" L x 3" H                              |
|                         | 152mm W x 305mm L x 76mm H                       |
| Net Weight, lbs         | 1.0                                              |
| Net Weight, kg          | 0.5                                              |