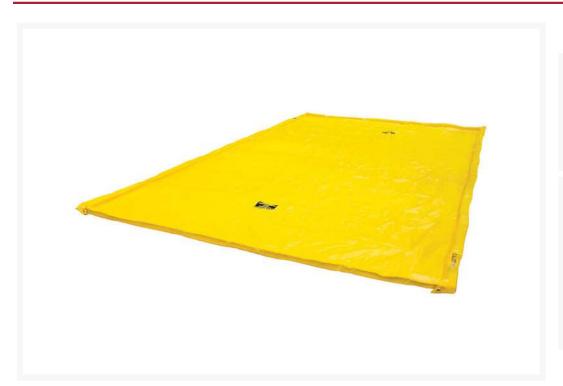

# 10' x 18' x 2", 220 Gallon Spill Capacity, Maintenance Spill Berm, Yellow - 28426

#### **Short Description**

- Compact and flexible spill containment deploys instantly in the shop or field
- No assembly required—simply unfold and use
- Encased urethane foam sidewalls offer easy roll-through access without the need for a ramp
- Walls quickly spring back into place with no memory loss
- Helps comply with EPA SPCC regulations

## **Description**

Quickly contain minor spills and leaks during temporary storage of drums, machine parts, batteries, and equipment. Lightweight EnGuard™I, PVC coated fabric provides broad UV and chemical resistance. Anchor

berm in place using the brass grommets in each corner. Anchor stakes not included. Order optional grates to keep products and machinery above fluid.

Helps comply with EPA for spill prevention (SPCC).