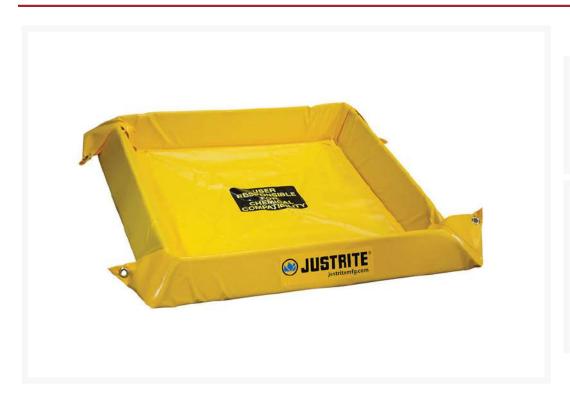

# 4' x 4' x 4", 40 Gallon Spill Capacity, Maintenance Spill Berm, Yellow - 28406

#### **Short Description**

- Compact and flexible spill containment deploys instantly in the shop or field
- No assembly required—simply unfold and use
- Encased urethane foam sidewalls offer easy roll-through access without the need for a ramp
- Walls quickly spring back into place with no memory loss
- Helps comply with EPA SPCC regulations

### **Description**

Quickly contain minor spills and leaks during temporary storage of drums, machine parts, batteries, and equipment. Lightweight EnGuard™I, PVC coated fabric provides broad UV and chemical resistance. Anchor

berm in place using the brass grommets in each corner. Anchor stakes not included. Order optional grates to keep products and machinery above fluid.

Helps comply with EPA for spill prevention (SPCC).

## **Specifications**

| Model No                | 28406                                             |
|-------------------------|---------------------------------------------------|
|                         |                                                   |
| UPC                     | 697841156753                                      |
| International Model No. | 28406                                             |
| Color                   | Yellow                                            |
| Material Specifications | PVC Coated Fabric                                 |
| EPA Compliance          | Helps comply with EPA for spill prevention (SPCC) |
| Capacity                | 40 gallon                                         |
| Liter Capacity          | 151                                               |
| Dimensions, Exterior    | 60" W x 4" H x 60" L                              |
|                         | 1524mm W x 102mm H x 1524mm L                     |
| Dimensions, Interior    | 48" W x 4" H x 48" D                              |
|                         | 1219mm W x 102mm H x 1219mm D                     |
| Dimensions, Folded      | 20" W x 24" L x 16" H                             |
|                         | 508mm W x 610mm L x 406mm H                       |
| Net Weight, lbs         | 10.0                                              |
| Net Weight, kg          | 4.5                                               |