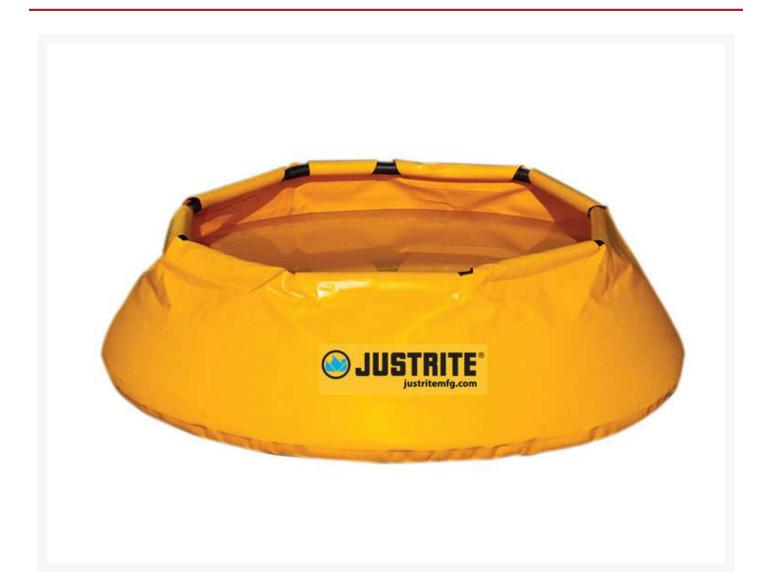

# 150 Gallon Capacity, 62"Dia x 16"H, Pop-Up Pool, Yellow - 28325

### **Short Description**

- Economical emergency spill containment
- Folds tightly and stows easily
- Embedded foam ring top raises containment wall as fluid level increases

• Helps comply with EPA SPCC regulations

### Description

Use these space-saving and lightweight pools to contain spills from punctured saddle tanks, or leaking drums, hydraulic lines, pipes, and machinery. The durable PVC coated vinyl fabric is 20% heavier than other models on the market, providing increased abrasion resistance and more reliable seam adhesions. Yellow color provides visibility and easy identification.