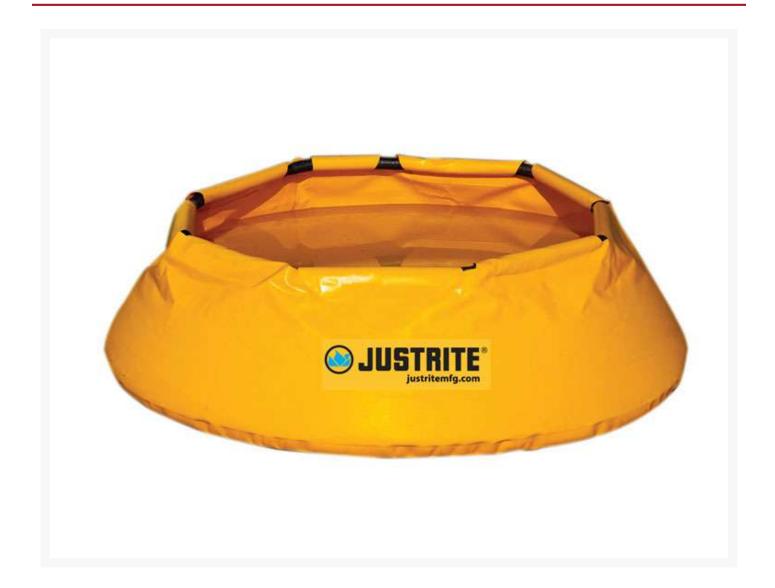

# 100 Gallon Capacity, 50"Dia x 18.75"H, Pop-Up Pool, Yellow - 28323

### **Description**

Use these space-saving and lightweight pools to contain spills from punctured saddle tanks, or leaking drums, hydraulic lines, pipes, and machinery. The durable PVC coated vinyl fabric is 20% heavier than other models on the market, providing increased abrasion resistance and more reliable seam adhesions. Yellow color provides visibility and easy identification.

## **Specifications**

| Model No                | 28323                                                             |
|-------------------------|-------------------------------------------------------------------|
| UPC                     | 697841157026                                                      |
| International Model No. | 28323                                                             |
| Color                   | Yellow                                                            |
| Material Specifications | PVC Coated Fabric                                                 |
| EPA Compliance          | Helps comply with EPA for containment and spill prevention (SPCC) |
| Capacity                | 100 gallon                                                        |
| Liter Capacity          | 379                                                               |
| Dimensions, Exterior    | 18.75" H x 50" W x 50" L x 50" Outer Dia.                         |
|                         | 475mm H x 1270mm W x 1270mm L x 1270mm Outer Dia.                 |
| Dimensions, Interior    | 18.8" H x 36" W x 36" D                                           |
|                         | 476mm H x 914mm W x 914mm D                                       |
| Dimensions, Folded      | 24" W x 24" L x 3" H                                              |
|                         | 610mm W x 610mm L x 76mm H                                        |
| Net Weight, lbs         | 5.0                                                               |
| Net Weight, kg          | 2.3                                                               |