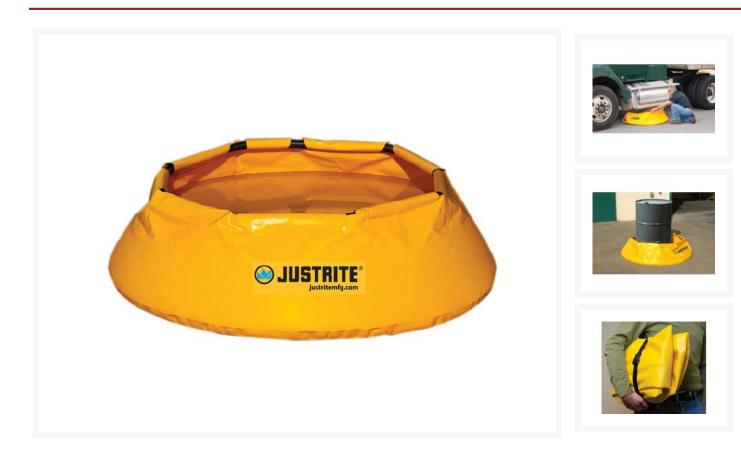

### **Short Description**

- Economical emergency spill containment
- Folds tightly and stows easily
- Embedded foam ring top raises containment wall as fluid level increases
- Helps comply with EPA SPCC regulations

### **Description**

3/27/23

Use these space-saving and lightweight pools to contain spills from punctured saddle tanks, or leaking drums, hydraulic lines, pipes, and machinery. The durable PVC coated vinyl fabric is 20% heavier than other models on the market, providing increased abrasion resistance and more reliable seam adhesions. Yellow color provides visibility and easy identification.

## **Specifications**

| Model No                | 28321                                                             |
|-------------------------|-------------------------------------------------------------------|
| UPC                     | 697841157019                                                      |
| International Model No. | 28321                                                             |
| Color                   | Yellow                                                            |
| Material Specifications | PVC Coated Fabric                                                 |
| EPA Compliance          | Helps comply with EPA for containment and spill prevention (SPCC) |
| Capacity                | 66 gallon                                                         |
| Liter Capacity          | 250                                                               |
| Dimensions, Exterior    | 14" H x 46" W x 46" L x 46" Outer Dia.                            |
|                         | 356mm H x 1168mm W x 1168mm L x 1168mm Outer<br>Dia.              |
| Dimensions, Interior    | 14" H x 36" W x 36" D                                             |
|                         | 356mm H x 914mm W x 914mm D                                       |
| Dimensions, Folded      | 18" W x 16" L x 6" H                                              |
|                         | 457mm W x 406mm L x 152mm H                                       |
| Net Weight, lbs         | 3.0                                                               |
| Net Weight, kg          | 1.4                                                               |