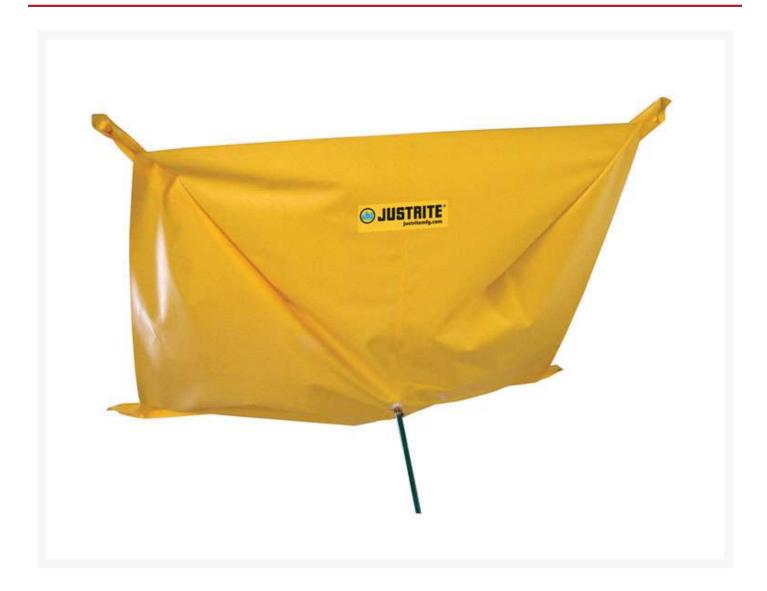

### **Short Description**

- Redirect roof or pipe leaks to prevent water damage
- Corners contain grommets for bungee or zip tie attachment
- Constructed with cinched corners for quick and easy installation

# **Description**

Durable, puncture resistant, and watertight EnGuard™ I PVC coated yellow fabric is designed to channel overhead pipe and ceiling leaks to containers or floor drains. Diverters help provide a fast and economical way to protect your personnel, equipment, and inventory. Simply connect to a standard garden hose to drain water safely away. Flow rate of 3.3 gal/min (12.5 L/min).