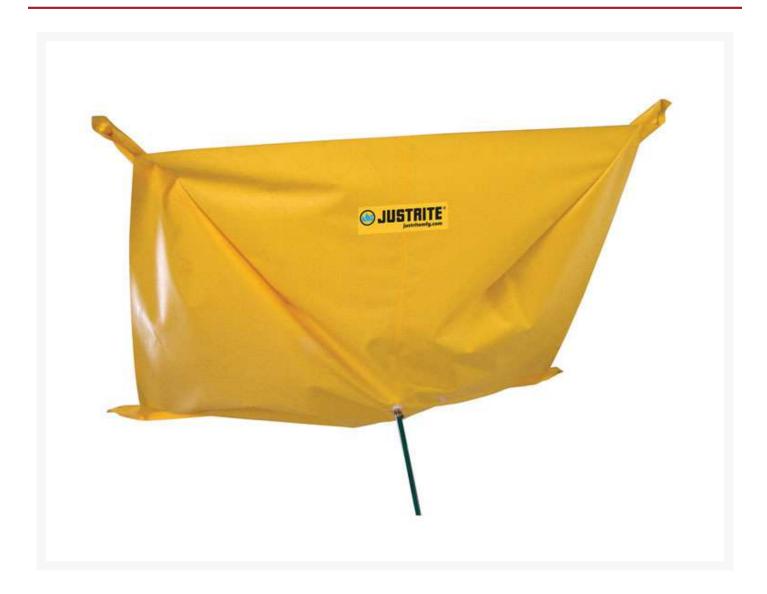

### **Short Description**

- Redirect roof or pipe leaks to prevent water damage
- Corners contain grommets for bungee or zip tie attachment
- Constructed with cinched corners for quick and easy installation

# **Description**

Durable, puncture resistant, and watertight EnGuard™ I PVC coated yellow fabric is designed to channel overhead pipe and ceiling leaks to containers or floor drains. Diverters help provide a fast and economical way to protect your personnel, equipment, and inventory. Simply connect to a standard garden hose to drain water safely away. Flow rate of 3.3 gal/min (12.5 L/min).