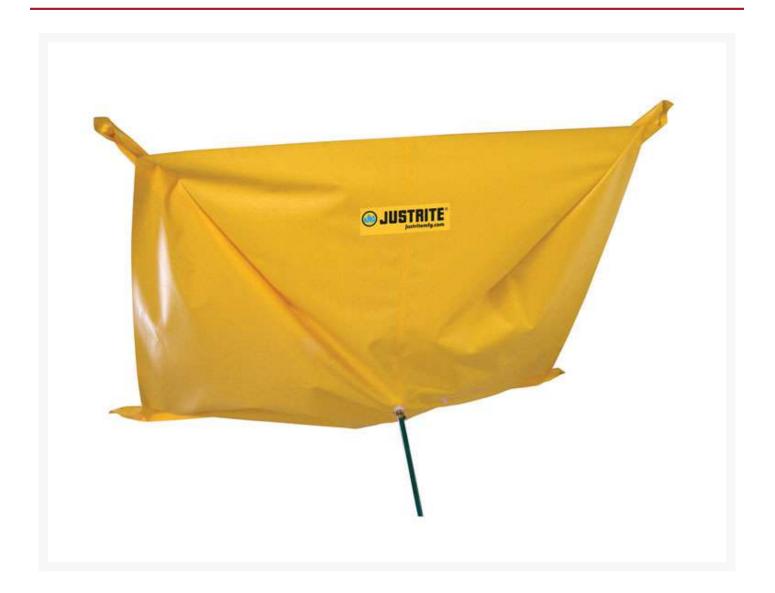

#### **Short Description**

- Redirect roof or pipe leaks to prevent water damage
- Corners contain high strength magnets for steel rafter attachment
- Constructed with cinched corners for quick and easy installation

### Description

Durable, puncture resistant, and watertight EnGuard<sup>™</sup> I PVC coated yellow fabric is designed to channel overhead pipe and ceiling leaks to containers or floor drains. Diverters help provide a fast and economical way to protect your personnel, equipment, and inventory. Simply connect to a standard garden hose to drain water safely away. Flow rate of 3.3 gal/min (12.5 L/min).