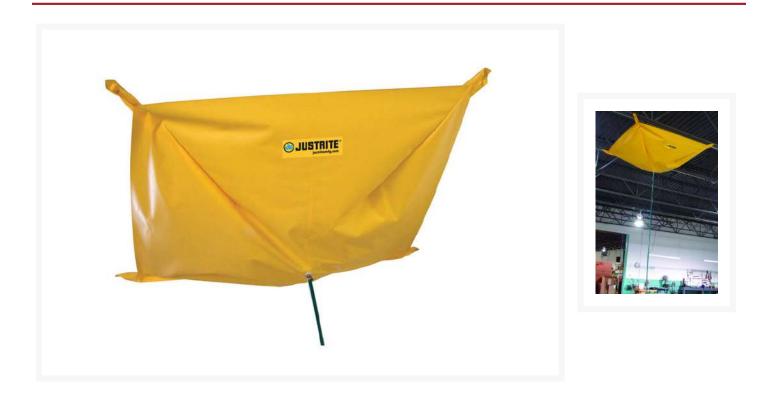

## **Short Description**

- Redirect roof or pipe leaks to prevent water damage
- Corners contain high strength magnets for steel rafter attachment
- Constructed with cinched corners for quick and easy installation

### Description

Durable, puncture resistant, and watertight EnGuard<sup>™</sup> I PVC coated yellow fabric is designed to channel overhead pipe and ceiling leaks to containers or floor drains. Diverters help provide a fast and economical way to protect your personnel, equipment, and inventory. Simply connect to a standard garden hose to drain water safely away. Flow rate of 3.3 gal/min (12.5 L/min).