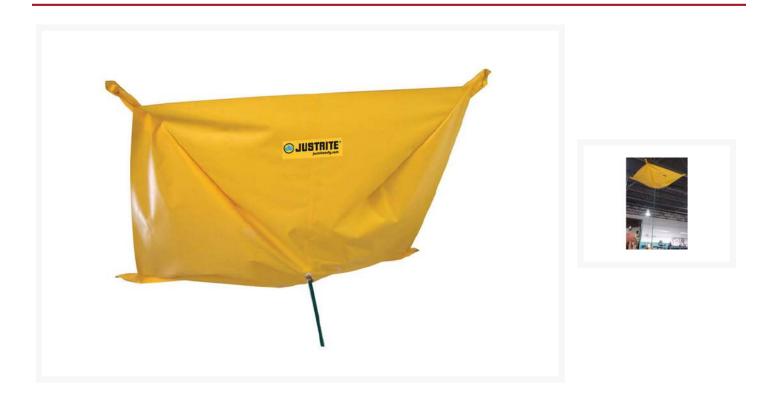

## **Short Description**

- Redirect roof or pipe leaks to prevent water damage
- Corners contain high strength magnets for steel rafter attachment
- Constructed with cinched corners for quick and easy installation

### Description

Durable, puncture resistant, and watertight EnGuard<sup>™</sup> I PVC coated yellow fabric is designed to channel overhead pipe and ceiling leaks to containers or floor drains. Diverters help provide a fast and economical way to protect your personnel, equipment, and inventory. Simply connect to a standard garden hose to drain water safely away. Flow rate of 3.3 gal/min (12.5 L/min).