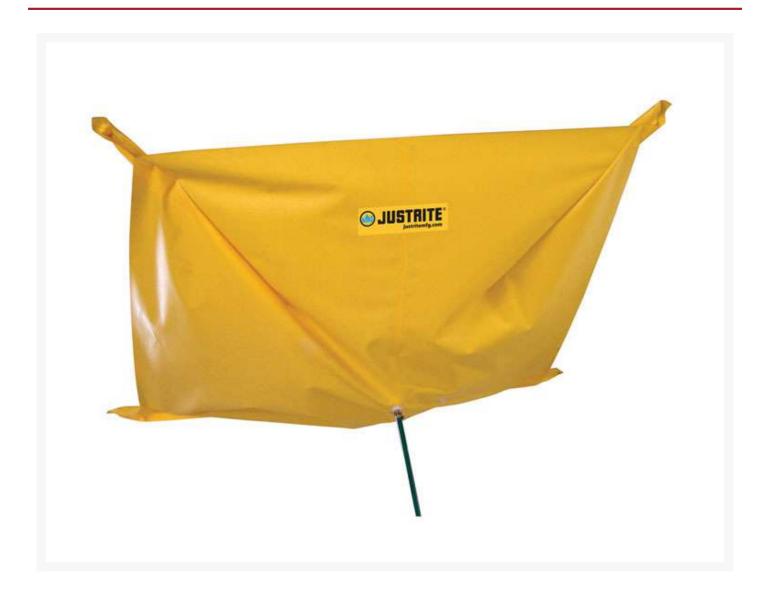

### **Short Description**

- Redirect roof or pipe leaks to prevent water damage
- Corners contain grommets for bungee or zip tie attachment
- Constructed with cinched corners for quick and easy installation

# **Description**

Durable, puncture resistant, and watertight EnGuard™ I PVC coated yellow fabric is designed to channel overhead pipe and ceiling leaks to containers or floor drains. Diverters help provide a fast and economical way to protect your personnel, equipment, and inventory. Simply connect to a standard garden hose to drain water safely away. Flow rate of 3.3 gal/min (12.5 L/min).