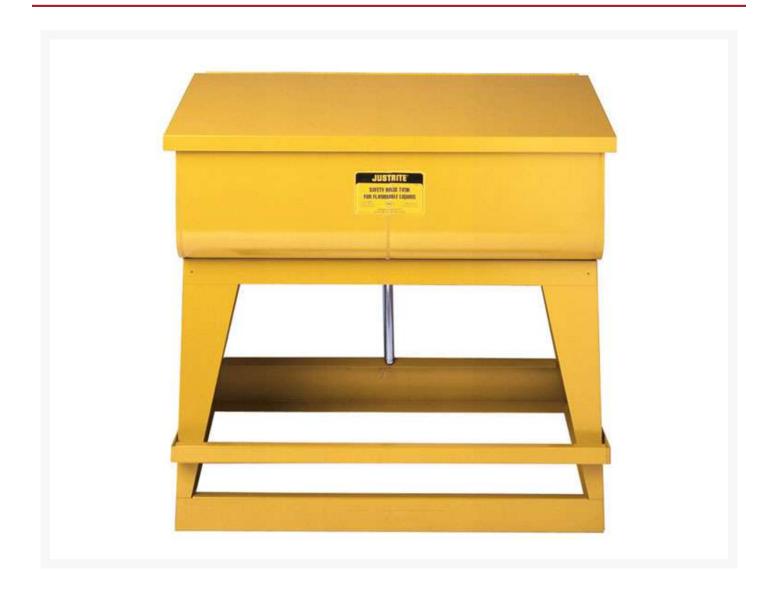

#### **Short Description**

- Convenient standing or seating
- Self-close cover operated by foot treadle

## **Description**

Self-close cover, operated by foot-treadle, allows a worker to open with both hands full. An adjustable-rate pneumatic cylinder prevents the cover from slamming shut when the treadle is released. Drain plug allows for easy solvent replacement.