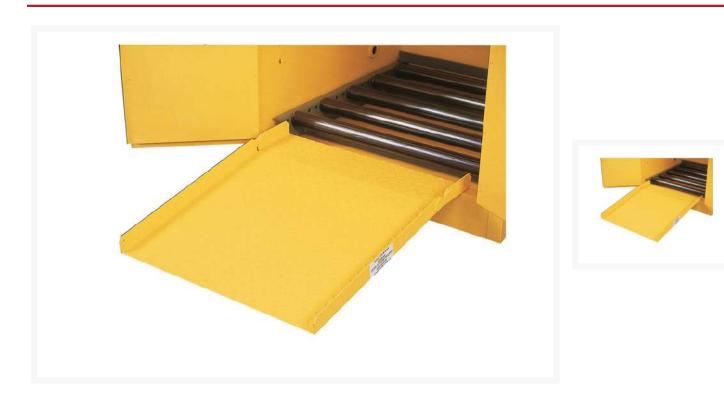

#### **Description**

Use the cabinet ramp to easily load drums into a cabinet using a cart. Ramp fits over the sill to keep securely in place. Tread design on surface maximizes traction. Fits all styles of Justrite drum cabinets.