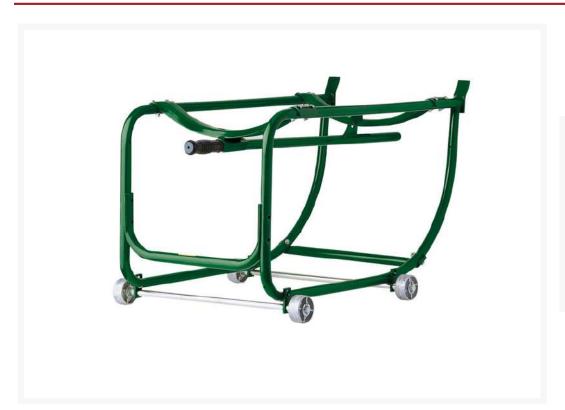

# Drum Cradle for moving and setup of drums weighing up to 600 pounds

# **Description**

Drum Cradle allows for easy moving and secure setup of a 55-gallon (200L) drum weighing up to 600 lbs. (272Kgs.). Loading bar grips drum chime and permits smooth shifting of drum into horizontal position.