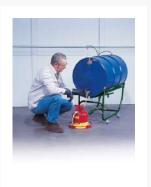

# Drum Cradle for moving and setup of drums weighing up to 600 pounds

# **Description**

Drum Cradle allows for easy moving and secure setup of a 55-gallon (200L) drum weighing up to 600 lbs. (272Kgs.). Loading bar grips drum chime and permits smooth shifting of drum into horizontal position.